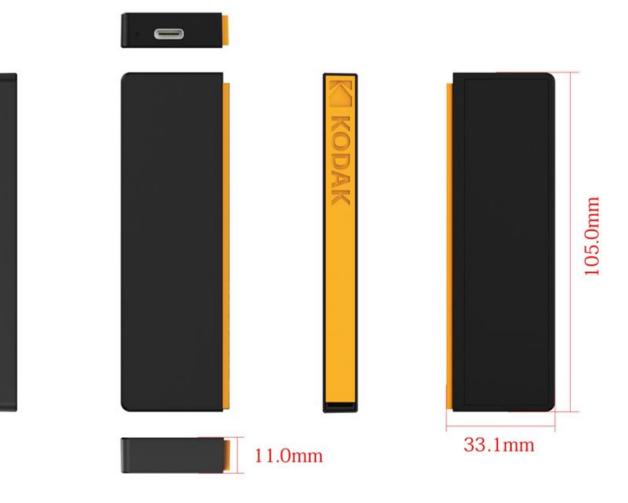

#### **1. Product specifications**

version

Capacity Temperature Range 256GB,512GB,1TB,2TB Size 105x33x11mm Certification USB ■ USB 3.2 Gen 2 x1 Type-C ■ Compliance with USB 3.2 Gen1 Compliance with USB 2.0 Compliance with USB 1.1 **Operating System compatibility** Support Windows XP and later version Support MAC OS 10.8 and later version Support Linux kernel 2.4.10 and later

#### **3.** Product design rendering