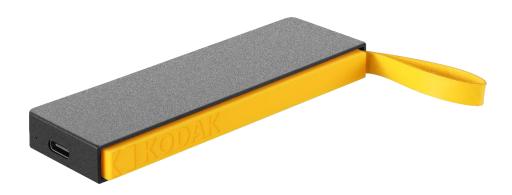

CE

FCC

RoHS

The shell is made of PVC+ABS material and paired with yellow leather hooks, making it easy for users to attach it to their travel bag and copy data anytime, anywhere, bringing you a different experience.

#### **3.** Product design rendering