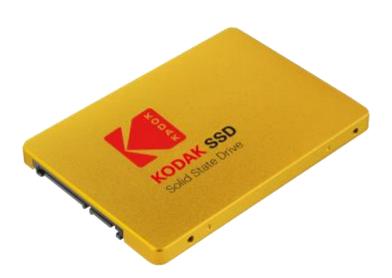

### 3. Product design rendering

# Internal SSD X100 Specification

KODAK Internal SSD X100 is a 2.5-inch SATA 3.0 portable solid-state drive, The bandwidth is 6Gb/s , high-speed transmission, The standard 2.5-inch SSD supports up to 2TB of capacity to meet the needs of your use cases.

KODAK Internal SSD X100 after carefully selecting each storage chip and after strict long-term test, read speed up to 500M/S, EC accelerated startup, high-speed loading speed transmission, enjoy the experience no longer waiting.

KODAK Internal SSD X100 easy installation, plug and play, compatible with all kinds of brand laptops.