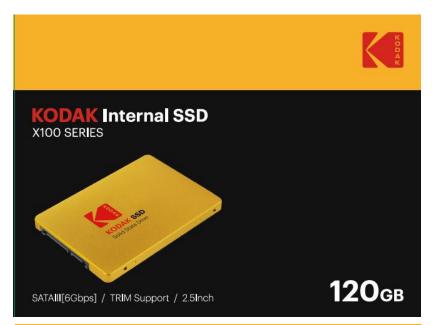

r version
  - Support Linux kernel 2.4.10 and later version

- Temperature Range
  - Operation: 0°C ~ 45°C
  - Storage: -20°C ~ 75°C
- Certification
  - CE
  - FCC
  - RoHS



#### 2. Product Performance

| PN Number       | Capacity | Crystal Disk Mark |              |
|-----------------|----------|-------------------|--------------|
|                 |          | Read (MB/s)       | Write (MB/s) |
| EKSSD120GX100K  | 120GB    | 500               | 400          |
| EKSSD240GX100K  | 240GB    | 500               | 400          |
| EKSSD480GX100K  | 480GB    | 500               | 400          |
| EKSSD960GX100K  | 960GB    | 500               | 450          |
| EKSSD1920GX100K | 1920GB   | 500               | 450          |

### 3. Product design rendering







#### 4. Product packaging